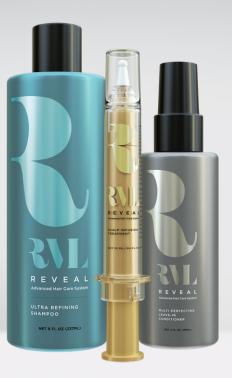

#### RVL Ultra Refining Shampoo

Moisturizes and conditions Lubricates hair for a soft and smooth look Anti-static, fights frizz and flyaways Pulls moisture to dry hair Renews the appearance of hair's bounce and body Adds weightless volume

#### RVL Scalp Infusion Treatment

Promotes the look of thicker, fuller hair

Moisturizes hair

and scalp

Adds shine

Contains Jeunesse exclusive HPT-6

Contains botanicals: black seed, Indian gooseberry, curry leaf, neem leaf, shikakai, tulsi, roselle

#### RVL Multi-perfecting Leave-in Conditioner

Leaves hair looking soft and shiny

Lightweight, leave-in formula

Anti-static

Moisturizes both hair and scalp

Results in less dry and brittle looking hair

Contains Jeunesse exclusive HPT-6