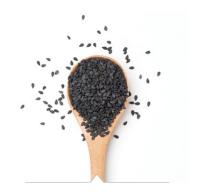

HPT-6 contains botanicals: black seed, Indian gooseberry, curry leaf, neem leaf, shikakai, tulsi and roselle.

#### **BLACK SEED OIL**

Black seed oil works efficiently toward maintaining a healthy looking scalp and helps seal in moisture to the hair shaft to tame frizz and flyaways.