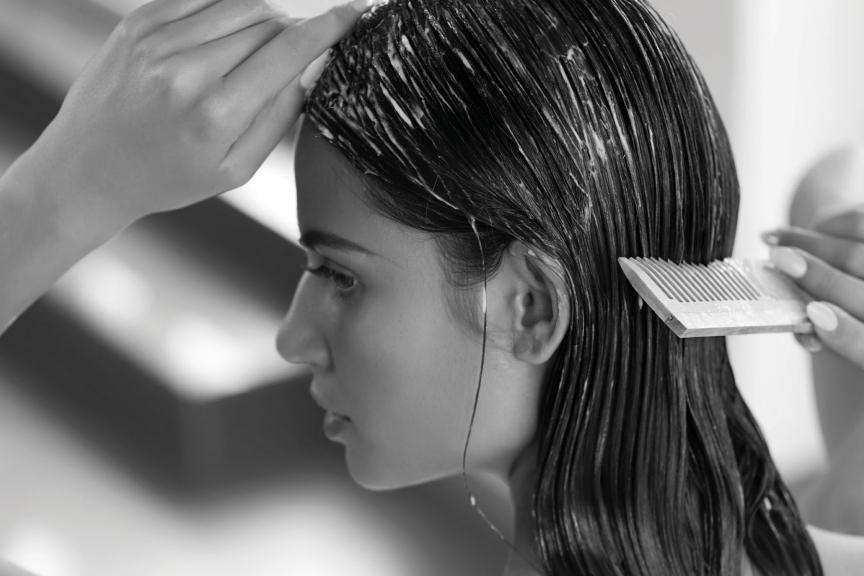

#### RVL Ultra Refining Shampoo

Apply a generous amount of RVL Ultra Refining Shampoo into wet hair and massage onto scalp. Rinse well. Repeat, if desired. Use daily. Follow with RVL Scalp Infusion Treatment, if desired, and then RVL Multi-perfecting Leave-in Conditioner.

#### RVL Scalp Infusion Treatment

For best results, shake the treatment for 3 seconds before application. Remove the lid and white protective cap from the applicator.

Turn the plunger counterclockwise until it stops. After using RVL Ultra Restoring Shampoo, place applicator directly on damp or dry scalp and gently press to release serum. Press 2 to 3 "clicks" directly onto desired areas of the scalp. Massage serum into scalp until fully absorbed. Use day and night. To store, turn plunger clockwise until it stops. Follow with RVL Multi-perfecting Leave-in Conditioner.

#### RVL Multi-perfecting Leave-in Conditioner

For best results, shake the conditioner for 3 seconds before application. After RVL Ultra Refining Shampoo (and, if using, RVL Scalp Infusion Treatment), spray RVL Multi-perfecting Leave-in Conditioner evenly throughout wet or dry hair. Use in morning and/or evening, after shampooing and before styling.