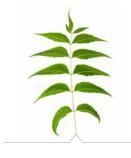

NTS

The RVL Advanced Hair Care System is formulated with botanicals and Jeunesse exclusive HPT-6 – polypeptides that work to combine amino acids and glycoproteins for the perfect shine and flexibility – that are unmatched in the industry.

HPT-6 contains botanicals: black seed, Indian gooseberry, curry leaf, neem leaf, shikakai, tulsi and roselle.



#### **BLACK SEED OIL**

Black seed oil works efficiently toward maintaining a healthy looking scalp and helps seal in moisture to the hair shaft to tame frizz and flyaways.



#### **CURRY LEAF**

Curry leaf supports healthier looking hair.



#### **FLAXSEED OIL**

Flaxseed oil is a rich source of the omega-3 fatty acid alphalinolenic acid.



**INDIAN GOOSEBERRY** 

Indian gooseberry helps

make hair softer, shinier

and more voluminous.



#### **NEEM LEAF**

Neem leaf is a natural preservative in HPT-6.



### SHIKAKAI

Used for hundreds of years in India, shikakai is a natural botanical strengthener.



#### **FENUGREEK**

Fenugreek is an effective conditioner for smoothing and restoring shine for luxurious length and sumptuous strands.



### JOJOBA OIL

Jojoba oil adds shine, softness, strength and hydration to all hair types.



#### ROSELLE

Roselle (hibiscus extract) is an omega-rich antioxidant with magnesium to help nourish hair and polypeptides to strengthen it.



### TULSI

Tulsi (holy basil) promotes the appearance of longer, more full-bodied hair.







#### RVL Ultra Refining Shampoo

Apply a generous amount of RVL Ultra Refining Shampoo into wet hair and massage onto scalp. Rinse well. Repeat, if desired.