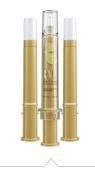

#### RVL Scalp Infusion Treatment

Promotes the look of thicker, fuller hair

Moisturizes hair

and scalp

Adds shine

Contains Jeunesse exclusive HPT-6

Contains botanicals: black seed, Indian gooseberry, curry leaf, neem leaf, shikakai, tulsi, roselle

#### RVL Scalp Infusion Treatment

For best results, shake the treatment for 3 seconds before application. Remove the lid and white protective cap from the applicator.

Turn the plunger counterclockwise until it stops. After using RVL Ultra Restoring Shampoo, place applicator directly on damp or dry scalp and gently press to release serum. Press 2 to 3 "clicks" directly onto desired areas of the scalp. Massage serum into scalp until fully absorbed. Use day and night. To store, turn plunger clockwise until it stops. Follow with RVL Multi-perfecting Leave-in Conditioner.

When the device is empty, turn the plunger counterclockwise and carefully remove it from the tube. Remove the safety cap from the replacement plunger and insert the new plunger into the tube.