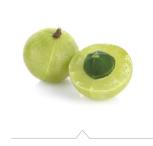

#### RVL Scalp Infusion Treatment

Promotes the look of thicker, fuller hair

Moisturizes hair

and scalp

Adds shine

Contains Jeunesse exclusive HPT-6

Contains botanicals: black seed, Indian gooseberry, curry leaf, neem leaf, shikakai, tulsi, roselle

HPT-6 contains botanicals: black seed, Indian gooseberry, curry leaf, neem leaf, shikakai, tulsi and roselle.