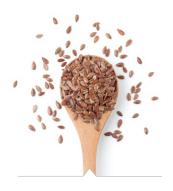

#### **FLAXSEED OIL**

Flaxseed oil is a rich source of the omega-3 fatty acid alphalinolenic acid.

**INDIAN GOOSEBERRY** 

Indian gooseberry helps

make hair softer, shinier

and more voluminous.